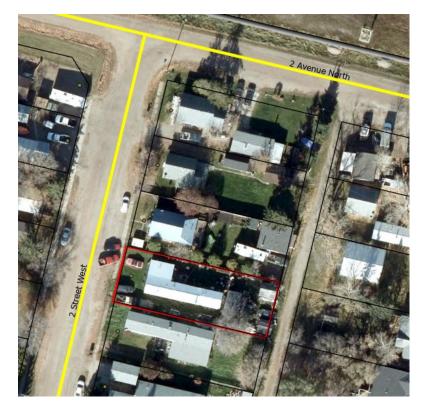

## Hamlet of Dewberry (SE-21-53-4W4M) Tax Recovery Property on 48<sup>th</sup> Street south of 51<sup>st</sup> Avenue

## **SITE DESCRIPTION:**

- 5006—48<sup>th</sup> Street
- Lot 16, Block 5, Plan 8443ET (Tax Recovery Property)
- Lot is 6,970 sq. ft. (0.16 acres)
- Please submit your bid using the "Land Sales Application Form" that can be found on our website: Tenders and Land Listings