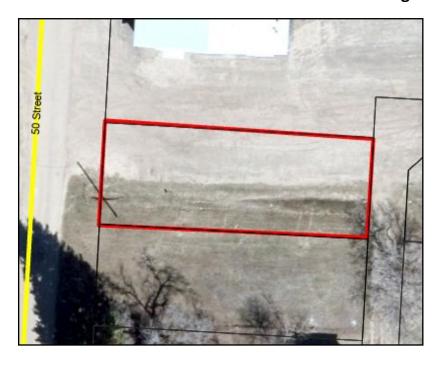

## Hamlet of Islay (NW-9-51-4W4M) Located east of 50<sup>th</sup> Street south of Islay Community Hall

## **SITE DESCRIPTION:**

- 5027—50<sup>th</sup> Street
- Lot 7 Block 4, Plan 8931S
- 6,534 sq. ft. lot (0.15 acres)
- · Vacant residential lot
- Please submit your bid using the "Land Sales Application Form" that can be found on our website: Tenders & Land Listings