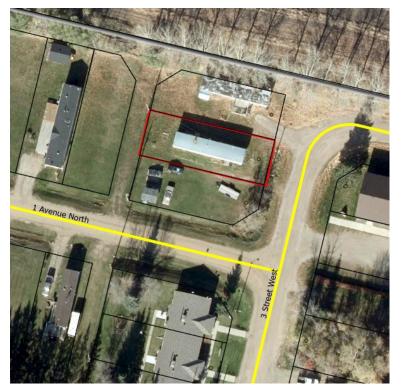

## **SITE DESCRIPTION:**

- 5015—50A Avenue
- Lot 2, Block 15, Plan 8621214 in Dewberry Trailer Park
- Lot is 5,227 sq. ft. (0.12 acres)
- Please submit your bid using the "Land Sales Application Form" that can be found on our website: Tenders and Land Listings