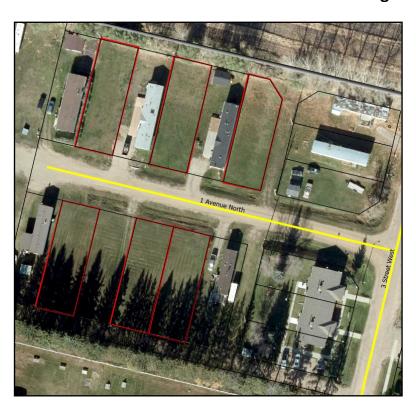

## Hamlet of Dewberry (SE-21-53-4W4M) Trailer Park in Northwest Corner of Hamlet

## **SITE DESCRIPTION:**

- 6 vacant residential lots in Dewberry Trailer Park
- Each lot is 5,663 sq. ft. (0.13 acres)
- Please submit your bid using the "Land Sales Application Form" that can be found on our website: Tenders and Land Listings