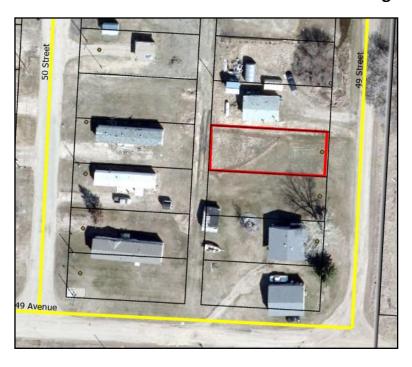

## Hamlet of Islay (NW-9-51-4W4M) Located west of 49<sup>th</sup> Street south side of Hamlet

## **SITE DESCRIPTION:**

- 4916—49<sup>th</sup> Street
- Lot 21 Block 3, Plan 8931S
- 6,534 sq. ft. lot (0.15 acres)
- · Vacant residential lot
- Please submit your bid using the "Land Sales Application Form" that can be found on our website: Tenders & Land Listings