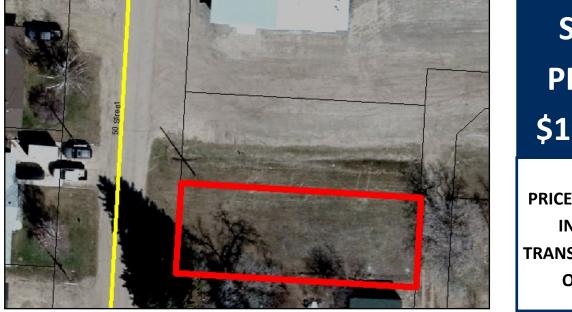

## Hamlet of Islay (NW-9-51-4W4M) Located east of 50<sup>th</sup> Street south of Islay Community Hall

## **SITE DESCRIPTION:**

- 5023—50<sup>th</sup> Street
- Lot 6 Block 4, Plan 8931S
- 6,534 sq. ft. lot (0.15 acres)
- Vacant residential lot
- Please submit your bid using the "Land Sales Application Form" that can be found on our website: Tenders & Land Listings