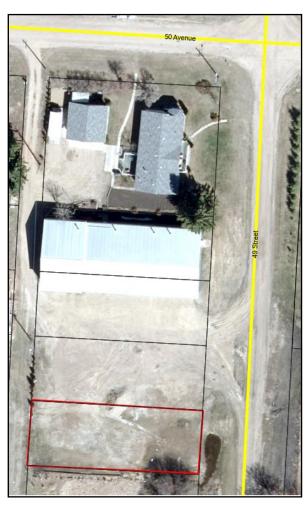

## Hamlet of Islay (NW-9-51-4W4M) Located west of 49<sup>th</sup> Street; south of 50th Avenue

## **SITE DESCRIPTION:**

- 4928—49<sup>th</sup> Street
- Lot 18, Block 3, Plan 8931S
- 6,534 sq. ft. lot (0.15 acres)
- Vacant Commercial Lot
- Please submit your bid using the "Land Sales Application Form" that can be found on our website: Tenders & Land Listings