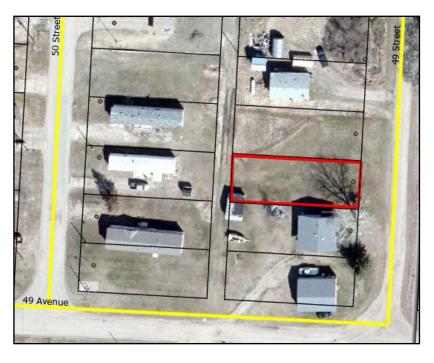

## Hamlet of Islay (NW-9-51-4W4M) Located west of 49<sup>th</sup> Street south side of Hamlet

## **SITE DESCRIPTION:**

- 4912—49<sup>th</sup> Street
- Lot 22 Block 3, Plan 8931S
- 6,534 sq. ft. lot (0.15 acres)
- · Vacant residential lot
- Please submit your bid using the "Land Sales Application Form" that can be found on our website: Tenders & Land Listings