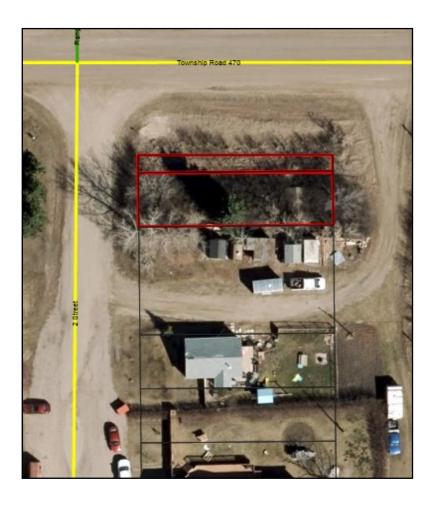

## Hamlet of Rivercourse (NE-34-46-1W4M) Located at the corner of 2<sup>nd</sup> Street & Township Road 470

## **SITE DESCRIPTION:**

- Lot 1, Block 2, Plan 2124EO
- Lot 2, Block 2, Plan 2124EO
- 3,070 sq. ft. lot (0.07 acres) + 841 sq. ft. (0.02 acres)
- 2 vacant residential lots (sold together) only serviced with water