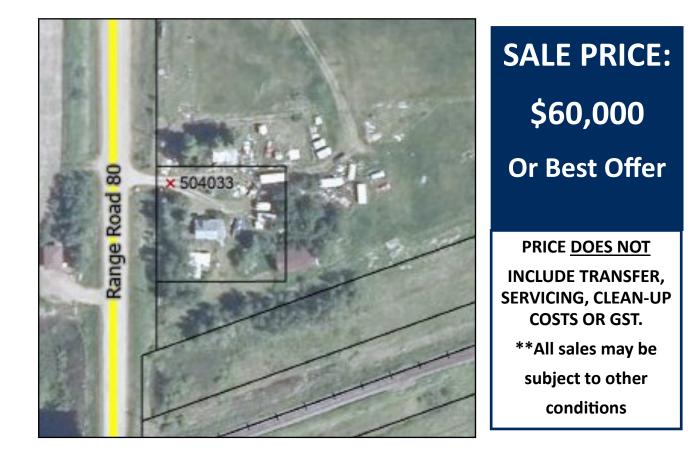

## Pt SW-30-50-7W4M Tax Recovery Property at 504033 Range Road 80

## SITE DESCRIPTION:

- Lot is 0.45 acres (0.181 hectares)
- Contains unhabitable dwelling and several derelict outbuildings and miscellaneous and discarded objects.
- Property sole "AS IS" and does not include Clean-Up Costs.
- Please submit your bid using the "Land Sales Application Form" that can be found on our website: Tenders and Land Listings